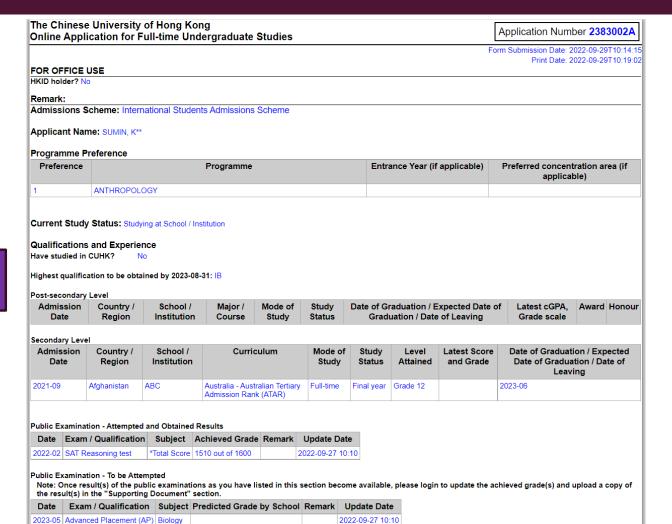

## **APPLICATION SUBMISSION**

Dear Applicant

Thank you for your application for undergraduate admission to The Chinese University of Hong Kong for 2023 entry.

Your Application Number is 2383002A.

Please quote this number on application documents that you submit to the University.

The admission scheme selected is: International Students Admissions Scheme.

|   | Your chose | en programme(s): |             |                    |           |               |      |                 |
|---|------------|------------------|-------------|--------------------|-----------|---------------|------|-----------------|
| ı | Preference | Programme        | Entrance Ye | ar (if applicable) | Preferred | concentration | area | (if applicable) |
| ı | 1          | ANTHROPOLOGY     |             |                    |           |               |      |                 |
|   |            |                  | -           |                    |           |               |      |                 |

Please refer to the end of this email for denotations

A confirmation email with the following information will be sent to your mail box after application submission:

- (I) Application Number
- (2) Programme Preference
- (3) Important Notes

#### Supporting Documents

You are reminded to reserve some capacity for any documents to be available at a later stage, e.g. latest academic results. Supporting documents not uploaded with the online application should be submitted to us as soon as possible (Please refer to Notes for Applicants for details)

Credentials which are not in English or Chinese must each be accompanied by a certified translation in English.

Early submission is highly appreciated and can facilitate the process of application. Applications may not be processed if applicants fail to submit the required supporting documents.

Changes in personal particulars such as name, telephone number, e-mail and correspondence address should be reported to the Office of Admissions and Financial Aid immediately in writing.

#### Check Application Status Online

You can check your application status online after your submission of application.

Please do not reply to this email. Should you have any questions, please contact our Office via the following link:

https://nweb.adm.cuhk.edu.hk/adm online/public/contact us.aspx

Tel: (852) 3943 7469 / 3943 7459 / 3943 9286 Fax: (852) 2603 5184

Address:

Office of Admissions and Financial Aid Room 1202, 12/F, Yasumoto International Academic Park The Chinese University of Hong Kong Shatin, N.T., Hong Kong