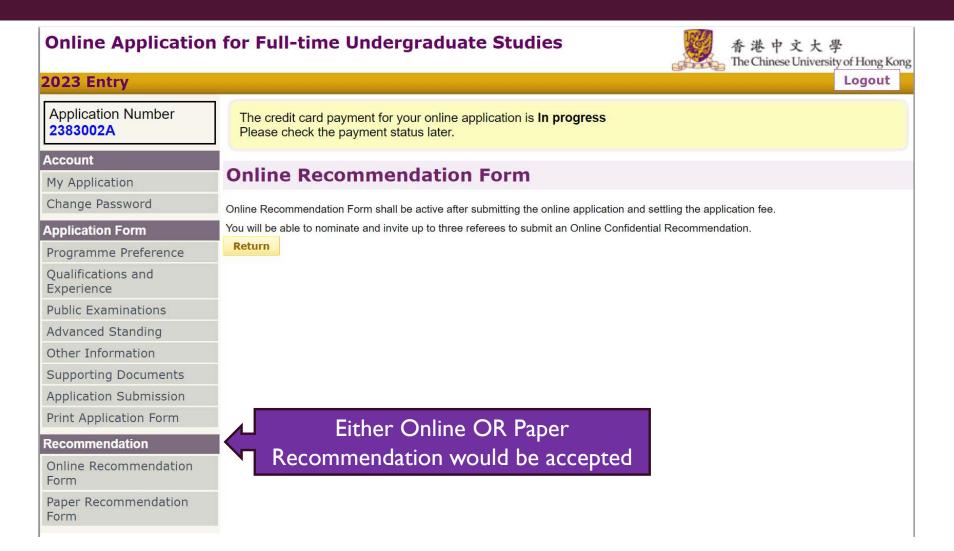

#### Recommendation

Online Recommendation Form

Paper Recommendation Form

Reminder: Your application has not yet been submitted. Account Expiry Date: 2022-10-11 23:59:59 Hong Kong Time.

#### Recommendation

Online Recommendation Form

Paper Recommendation Form

Please pay a non-refundable application fee of HK\$ 450 (approx, to US\$58) via online credit card payment

. You will be redirected to an online credit card payment service after you press the "Submit Application & Pay Now" button

#### Recommendation

Online Recommendation Form

Paper Recommendation Form