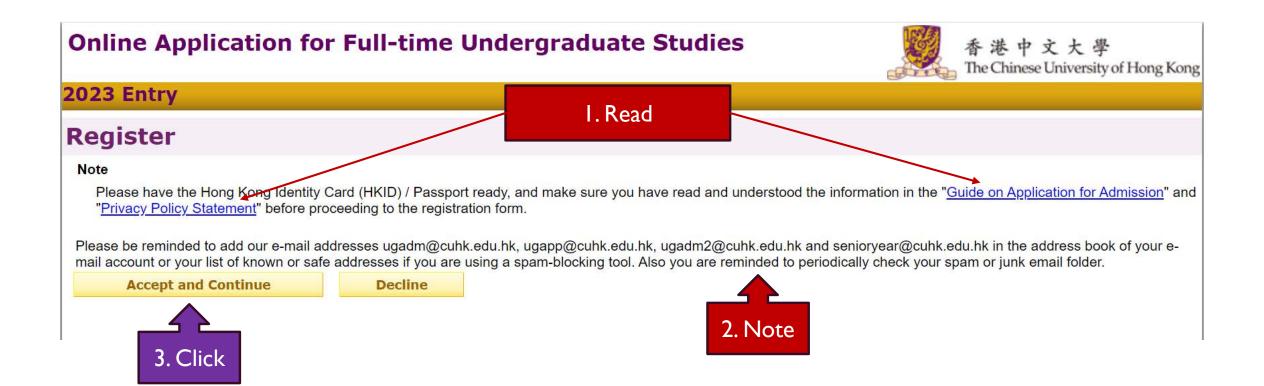

#### Declaration

- I declare that the information given in support of my application, including any information update(s) to The Chinese University of Hong Kong (below "the University"), is accurate, complete, and up-to-date, and understand that any misrepresentation will result in disqualification of my application for admission and subsequent enrolment in the University.
- I understand that original certificates in support of the qualifications listed in the application, including any information update(s) to the
  University, will be required for verification upon request by the University before commencement of the academic term. Applicants who fail to
  produce these for verification WILL result in disqualification of their applications for admission and subsequent enrolments in the University.
- 3. I have read and understood the information in the "Guide on Application for Admission" and "Privacy Policy Statement"
- I understand that I can submit only one application for admission to the University for full-time undergraduate studies for 2023 entry and I am
  aware that my submission of more than one application for undergraduate admissions will lead to my applications being disqualified.
- I understand that if I am a current full-time Bachelor's degree student studying UGC-funded programme in one of the local institutions and I
  fail to declare this, I may be disqualified even after being offered admission.
- 6. I authorise the University to use my data for all types of processing relevant to my application for admission in 2023 to undergraduate programmes offered by the University and other relevant or related purposes, including for identifying multiple applications and records of previous studies as a student in the University and other institutions, and for the processing of admission scholarships.
- I authorise the University to obtain, and the relevant examination authorities or academic institutions to release any information about my public examination results, records of studies in Hong Kong or elsewhere.
- I understand that, upon my registration in a programme, the data will become a part of my student record and may be used for all purposes relating to my studies in accordance with the procedures of the University.