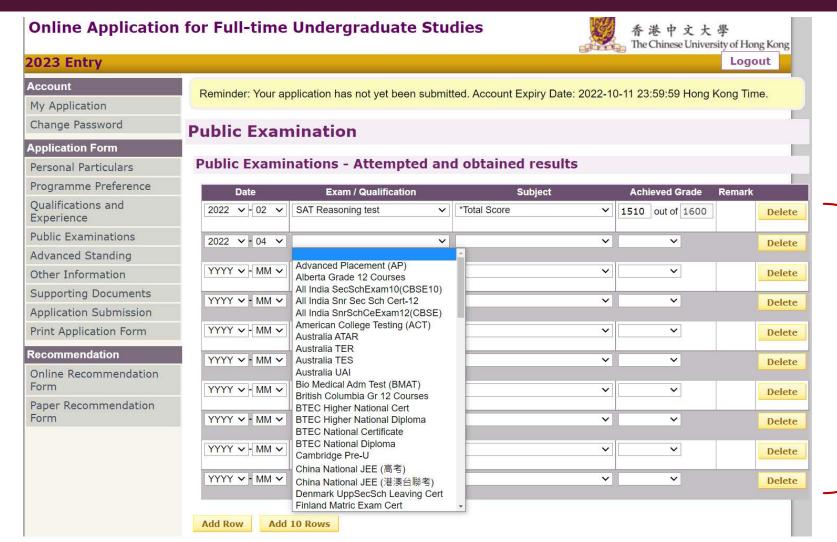

## PUBLIC EXAMINATION (To be attempted)

#### **Public Examinations - To be attempted**

Note: Once result(s) of the public examinations as you have listed in this section become available, please login to update the achieved grade(s) and upload a copy of the result(s) in the "Supporting Document" section.