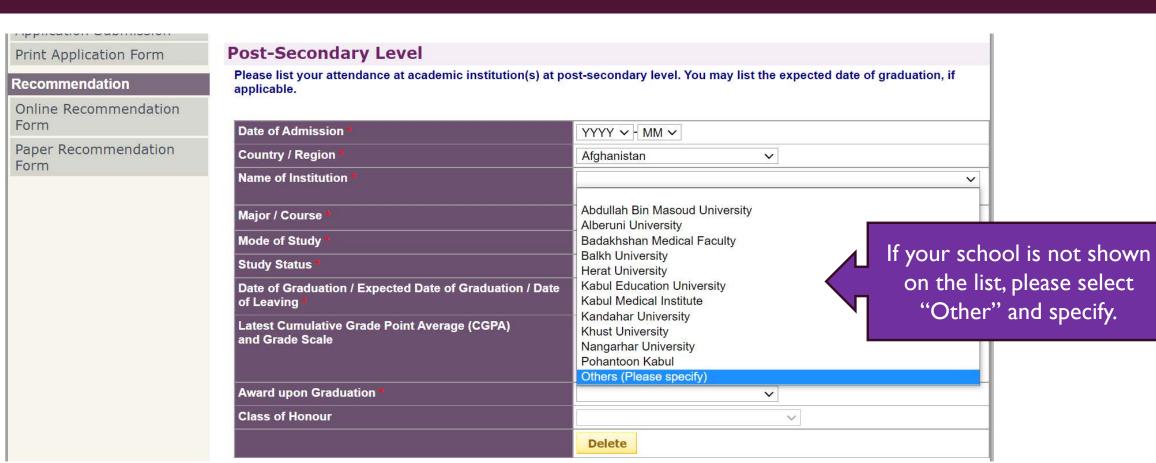

. . Hong Kong Identity (HKID) Card / Passport Academic transcript(s) Public examination result(s) · Credit Card for Application Fee Payment 1. Please disable any pop-up blockers. 2. To avoid missing our message(s) which are mistakenly marked as spam, please add our e-mail Note addresses ugadm@cuhk.edu.hk, ugapp@cuhk.edu.hk, senioryear@cuhk.edu.hk AND ugadm2@cuhk.edu.hk in the address book of your e-mail account or in your list of known or safe addresses if you are using a spam-blocking tool. And you are reminded to periodically check your spam or junk email folder.

For details, please read the Notes for Applicants

Forgotten password?

## PERSONAL PARTICULARS



## PROGRAMME PREFERENCE



## **QUALIFICATIONS AND EXPERIENCE**



## **QUALIFICATIONS AND EXPERIENCE** (Post-Secondary Level)



## QUALIFICATIONS AND EXPERIENCE (Secondary Level)



## QUALIFICATIONS AND EXPERIENCE (Full-time working experience / internship)

### **Full-time Working Experience / Internship**

Please fill in your full-time working experience / internship (if applicable)



Add Row

\* Mandatory



## PUBLIC EXAMINATION (Attempted and obtained results)



Please check carefully.
It cannot be changed once you submit the application.

## PUBLIC EXAMINATION (To be attempted)

#### **Public Examinations - To be attempted**

Note: Once result(s) of the public examinations as you have listed in this section become available, please login to update the achieved grade(s) and upload a copy of the result(s) in the "Supporting Document" section.



Please check carefully.
It cannot be changed once you submit