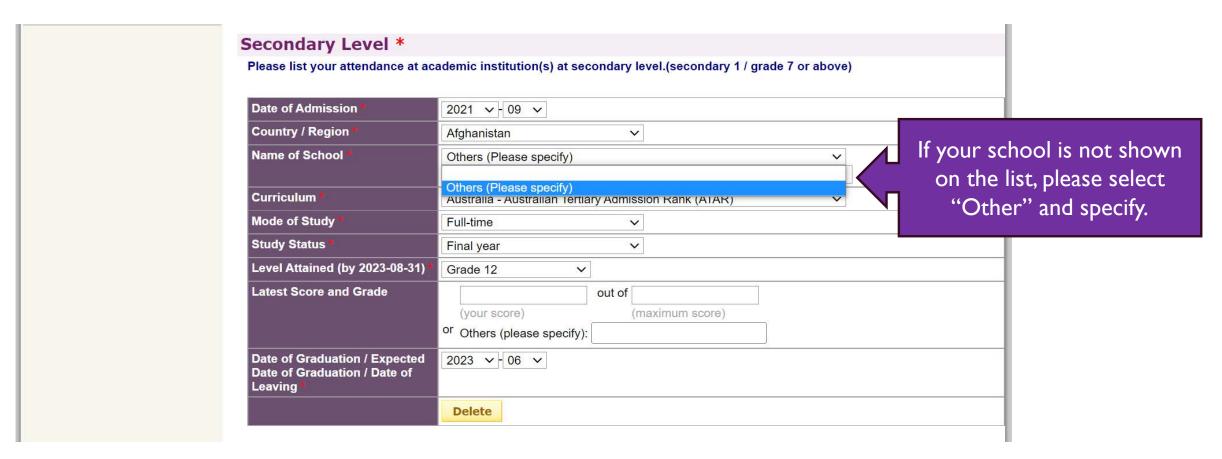

transcript(s) Public examination result(s) · Credit Card for Application Fee Payment 1. Please disable any pop-up blockers. 2. To avoid missing our message(s) which are mistakenly marked as spam, please add our e-mail Note addresses ugadm@cuhk.edu.hk, ugapp@cuhk.edu.hk, senioryear@cuhk.edu.hk AND ugadm2@cuhk.edu.hk in the address book of your e-mail account or in your list of known or safe addresses if you are using a spam-blocking tool. And you are reminded to periodically check your spam or junk email folder.

For details, please read the Notes for Applicants

Forgotten password?

## PERSONAL PARTICULARS



## PROGRAMME PREFERENCE



## **QUALIFICATIONS AND EXPERIENCE**



## **QUALIFICATIONS AND EXPERIENCE** (Post-Secondary Level)



## QUALIFICATIONS AND EXPERIENCE (Secondary Level)



## QUALIFICATIONS AND EXPERIENCE (Full-time working experience / internship)

### **Full-time Working Experience / Internship**

Please fill in your full-time working experience / internship (if applicable)



Add Row

\* Mandatory



## PUBLIC EXAMINATION (Attempted and obtained results)



Please check carefully.
It cannot be changed once you submit the application.

## PUBLIC EXAMINATION (To be attempted)

#### **Public Examinations - To be attempted**

Note: Once result(s) of the public examinations as you have listed in this section become available, please login to update the achieved grade(s) and upload a copy of the result(s) in the "Supporting Document" section.



Please check carefully.
It cannot be changed once you submit the application.

23

## PUBLIC EXAMINATION (Candidate