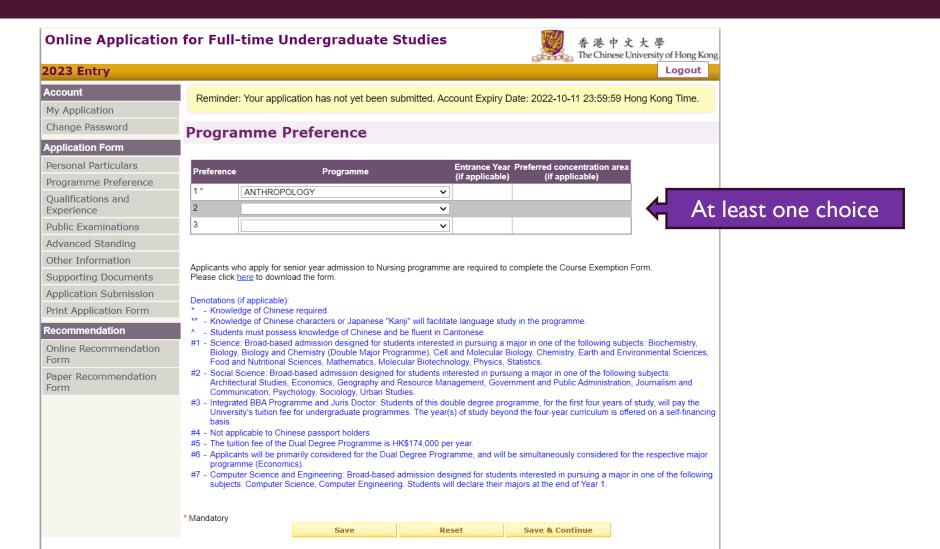

de Login Before you proceed to complete the application online, make sure you have the followings ready. . Hong Kong Identity (HKID) Card / Passport Academic transcript(s) Public examination result(s) · Credit Card for Application Fee Payment 1. Please disable any pop-up blockers. 2. To avoid missing our message(s) which are mistakenly marked as spam, please add our e-mail Note addresses ugadm@cuhk.edu.hk, ugapp@cuhk.edu.hk, senioryear@cuhk.edu.hk AND ugadm2@cuhk.edu.hk in the address book of your e-mail account or in your list of known or safe addresses if you are using a spam-blocking tool. And you are reminded to periodically check your spam or junk email folder.

For details, please read the Notes for Applicants

Forgotten password?

## PERSONAL PARTICULARS



## PROGRAMME PREFERENCE



## **QUALIFICATIONS AND EXPERIENCE**



## **QUALIFICATIONS AND EXPERIENCE** (Post-Secondary Level)



## QUALIFICATIONS AND EXPERIENCE (Secondary Level)



## QUALIFICATIONS AND EXPERIENCE (Full-time working experience / internship)

### **Full-time Working Experience / Internship**

Please fill in your full-time working experience / internship (if applicable)



Add Row

\* Mandatory



## PUBLIC EXAMINATION (Attempted and obtained results)



Please check carefully.
It cannot be changed once you submit the application.

## PUBLIC EXAMINATION (To be attempted)

#### **Public Examinations - To be attempted**

Note: Once result(s) of the public examinations as you have listed in this section become available, please login to update the achieved grade(s) and upload a copy of the result(s)