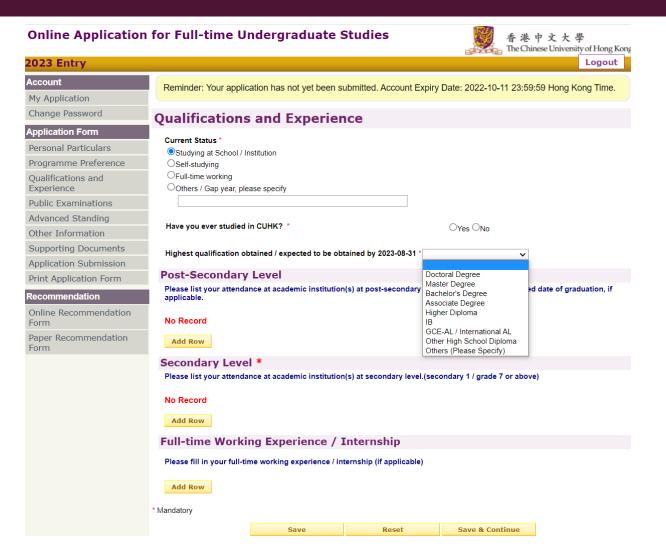

## **QUALIFICATIONS AND EXPERIENCE**

## **QUALIFICATIONS AND EXPERIENCE** (Post-Secondary Level)

## QUALIFICATIONS AND EXPERIENCE (Secondary Level)

## QUALIFICATIONS AND EXPERIENCE (Full-time working experience / internship)

### **Full-time Working Experience / Internship**

Please fill in your full-time working experience / internship (if applicable)

Add Row

\* Mandatory