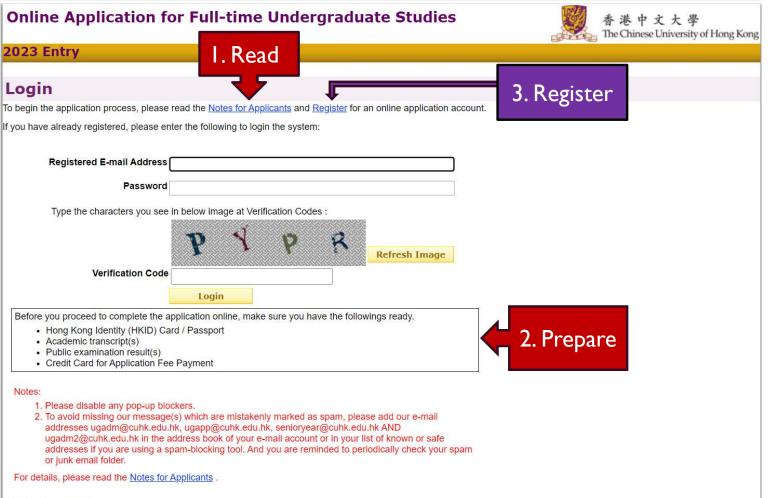

#### **Online Application for Full-time Undergraduate Studies** The Chinese University of Hong Kong 2023 Entry Login To begin the application process, please read the Notes for Applicants and Register for an online application account. If you have already registered, please enter the following to login the system: Registered E-mail Address Password Type the characters you see in below image at Verification Codes: Refresh Image Verification Code Login Before you proceed to complete the application online, make sure you have the followings ready. . Hong Kong Identity (HKID) Card / Passport Academic transcript(s) Public examination result(s) · Credit Card for Application Fee Payment 1. Please disable any pop-up blockers. 2. To avoid missing our message(s) which are mistakenly marked as spam, please add our e-mail Note addresses ugadm@cuhk.edu.hk, ugapp@cuhk.edu.hk, senioryear@cuhk.edu.hk AND ugadm2@cuhk.edu.hk in the address book of your e-mail account or in your list of known or safe addresses if you are using a spam-blocking tool. And you are reminded to periodically check your spam or junk email folder.

For details, please read the Notes for Applicants

Forgotten password?