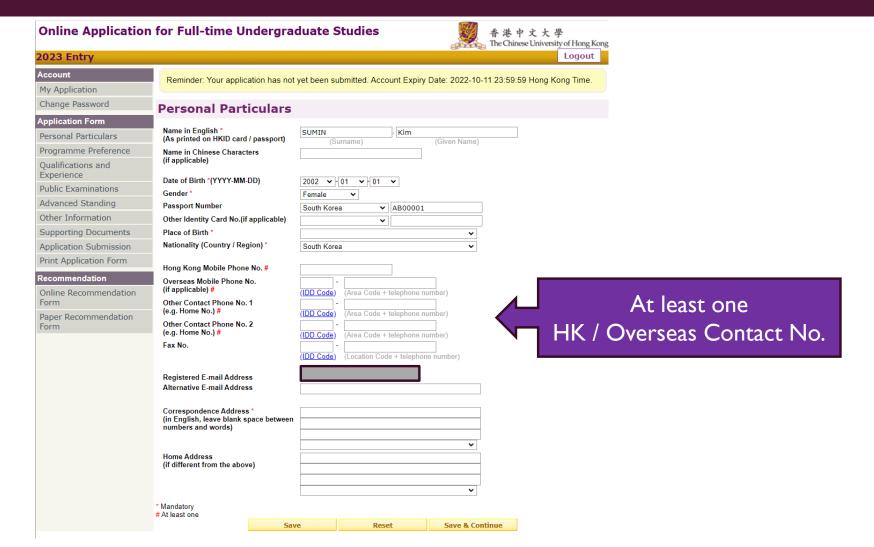

fresh Image Verification Code Login Before you proceed to complete the application online, make sure you have the followings ready. . Hong Kong Identity (HKID) Card / Passport Academic transcript(s) Public examination result(s) · Credit Card for Application Fee Payment 1. Please disable any pop-up blockers. 2. To avoid missing our message(s) which are mistakenly marked as spam, please add our e-mail Note addresses ugadm@cuhk.edu.hk, ugapp@cuhk.edu.hk, senioryear@cuhk.edu.hk AND ugadm2@cuhk.edu.hk in the address book of your e-mail account or in your list of known or safe addresses if you are using a spam-blocking tool. And you are reminded to periodically check your spam or junk email folder.

For details, please read the Notes for Applicants

Forgotten password?

## PERSONAL PARTICULARS



## PROGRAMME PREFERENCE



## **QUALIFICATIONS AND EXPERIENCE**



## **QUALIFICATIONS AND EXPERIENCE** (Post-Secondary Level)



## QUALIFICATIONS AND EXPERIENCE (Secondary Level)



## QUALIFICATIONS AND EXPERIENCE (Full-time working experience / internship)

### **Full-time Working Experience / Internship**

Please fill in your full-time working experience / internship (if applicable)



Add Row

\* Mandatory



## PUBLIC EXAMINATION (Attempted and obtained results)



Please check carefully.
It cannot be changed once you submit the application.

## PUBLIC EXAMINATION (To be attempted)

#### **Public Examinations - To be attempted**

Note: Once result(s) of the public examinations as you have listed in this section become available, please login to update the achieved grade(s) and upl