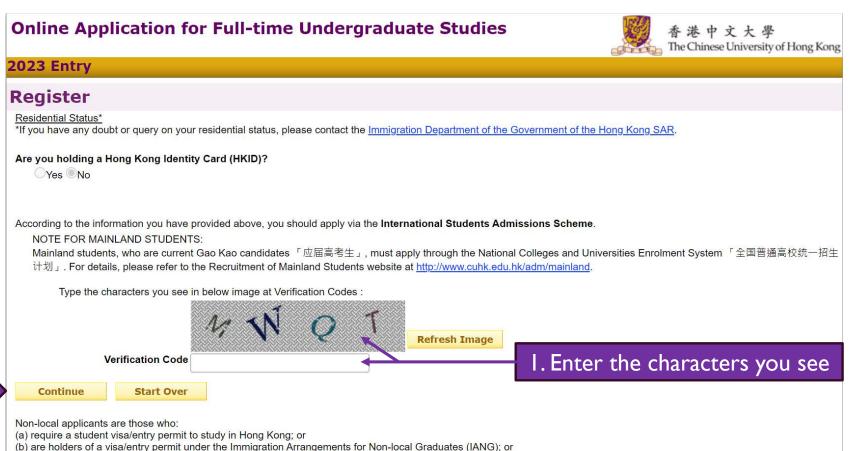

### Register

Residential Status\*

\*If you have any doubt or query on your residential status, please contact the Immigration Department of the Government of the Hong Kong SAR.

Are you holding a Hong Kong Identity Card (HKID)?

Oyes ONo◀

Start Over

If you select "No", please go to Slide 8.

Non-local applicants are those who:

- (a) require a student visa/entry permit to study in Hong Kong; or
- (b) are holders of a visa/entry permit under the Immigration Arrangements for Non-local Graduates (IANG); or
- (c) are holders of a dependant visa/entry permit who were 18 years old or above when they were issued with such visa/entry permit by the Director of Immigration.

#### Holding a HKID Card

2. Click

Not Holding a HKID Card

(c) are holders of a dependant visa/entry permit who were 18 years old or above when they were issued with such visa/entry permit by the Director of Immigration.

Continue